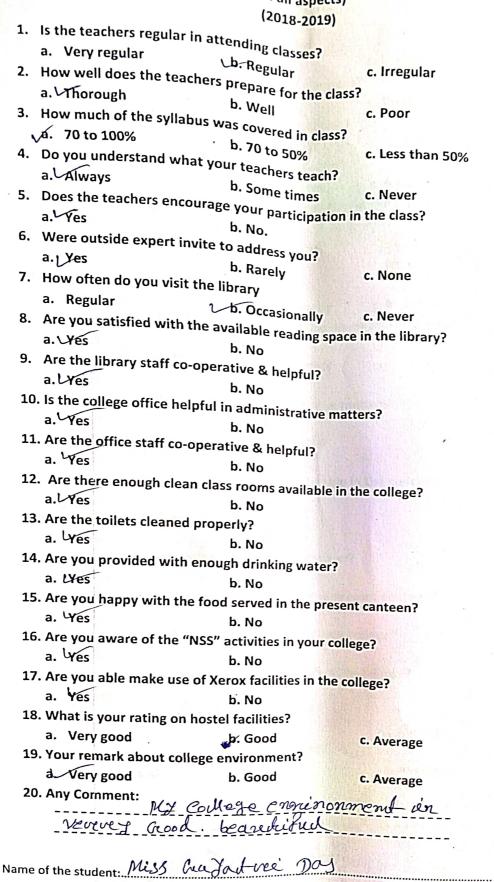

|     | 1.    | Is the teachers regular in attending classes?                                  |
|-----|-------|--------------------------------------------------------------------------------|
|     |       | a. Very regular b. Regular c. Irregular                                        |
|     | 2.    | How well does the teachers prepare for the class?                              |
|     |       | a. Thorough b. Well c. Poor                                                    |
|     | з.    | How much of the syllabus was covered in class?                                 |
|     |       | a. 70 to 100% $b.70 \text{ to } 50\%$ c. Less than 50%                         |
|     | 4.    | Do you understand what your teachers teach?                                    |
|     |       | a. Always b. Some times c. Never                                               |
|     | 5.    | Does the teachers encourage your participation in the class?                   |
|     | ,     | a. Yes b. No.                                                                  |
|     | 6.    | Were outside expert invite to address you?                                     |
|     |       | a. Yes b. Rarely c. None                                                       |
|     | 7.    | How often do you visit the library                                             |
|     |       | a. Regular b. Occasionally c. Never                                            |
|     | 8.    | Are you satisfied with the available reading space in the library?             |
|     |       | a. Yes b. No                                                                   |
|     | 9.    | Are the library staff co-operative & helpful?                                  |
|     |       | a. Yes b. No                                                                   |
|     | 10    | . Is the college office helpful in administrative matters?                     |
|     |       | a. Yes b. No                                                                   |
|     | 11    | . Are the office staff co-operative & helpful?                                 |
|     |       | a،~ Yes b. No                                                                  |
|     | 12    | . Are there enough clean class rooms available in the college?                 |
|     |       | a. Yes b. No                                                                   |
|     | 13    | . Are the toilets cleaned properly?                                            |
|     |       | a. Yes                                                                         |
|     |       | . Are you provided with enough drinking water?                                 |
|     |       | a. Yes b. No                                                                   |
|     | 15    | . Are you happy with the food served in the present canteen?                   |
|     | V     | a. Yes b. No                                                                   |
|     |       | . Are you aware of the "NSS" activities in your college?                       |
|     |       | A. Yes b. No                                                                   |
|     |       | Are you able make use of Xerox facilities in the college?                      |
|     |       | a. Yes b. No                                                                   |
|     | 18    | . What is your rating on hostel facilities?<br>a. Verv good b. Good c. Average |
|     |       |                                                                                |
|     | 19    | a. Very goodb. Good C. Average                                                 |
|     | 20    |                                                                                |
|     | 20    | Any Comment:                                                                   |
|     |       |                                                                                |
|     |       |                                                                                |
| Na  | me    | of the student: Stri Jonali Das                                                |
|     |       | of the student: Spie Jonali Pas<br>B.A. Lith Semester Class Roll No. 116       |
| Cla | ass:. | D.H.LINISUMZ. Class Roll No                                                    |