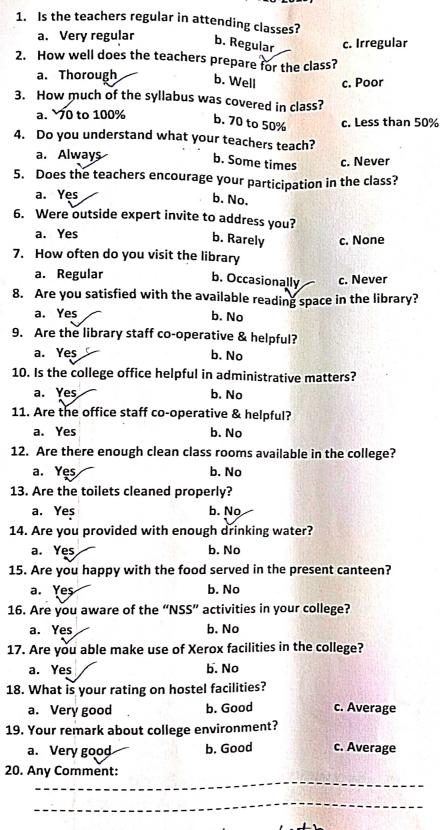

# Filled 5 additional Student Feedback Session : 2018-2019

|    | 1.  | Is the teachers regular in attending classes?                                |  |
|----|-----|------------------------------------------------------------------------------|--|
|    |     | a. Very regular b. Regular c. Irregular                                      |  |
|    | 2.  | How well does the teachers prepare for the class?                            |  |
|    |     | a,-Thorough b. Well c. Poor                                                  |  |
|    | 3.  | How much of the syllabus was covered in class?                               |  |
|    |     | a. 70 to 100% b. 70 to 50% c. Less than 50%                                  |  |
|    | 4.  | Do you understand what your teachers teach?                                  |  |
|    |     | a. Always b. Some times c. Never                                             |  |
|    |     | Does the teachers encourage your participation in the class?                 |  |
|    |     | a Yes b. No.                                                                 |  |
|    | 6.  | Were outside expert invite to address you?                                   |  |
|    |     | a. Yes b. Rarely c. None                                                     |  |
|    | 7.  | How often do you visit the library                                           |  |
|    |     | a. Regular b Occasionally c. Never                                           |  |
|    | 8.  | Are you satisfied with the available reading space in the library?           |  |
|    |     | a. Yes b. No                                                                 |  |
|    | 9.  | Are the library staff co-operative & helpful?                                |  |
|    |     | a Yes b. No                                                                  |  |
|    | 10. | Is the college office helpful in administrative matters?                     |  |
|    |     | a Yes b. No                                                                  |  |
|    | 11. | Are the office staff co-operative & helpful?                                 |  |
|    | 12  | a. Yes b. No<br>Are there enough clean class rooms available in the college? |  |
|    | 12  |                                                                              |  |
|    | 12  | a. Yes b. No<br>Are the toilets cleaned properly?                            |  |
|    | 13. | a. Yes b-No                                                                  |  |
|    | 14  | Are you provided with enough drinking water?                                 |  |
|    | 14  | a <sub>r</sub> Yes b. No                                                     |  |
|    | 15  | Are you happy with the food served in the present canteen?                   |  |
|    | 1.5 | a. Yes b <sub>n</sub> No                                                     |  |
|    | 16  | Are you aware of the "NSS" activities in your college?                       |  |
|    | 10  | a-Yes b. No                                                                  |  |
|    | 17  | Are you able make use of Xerox facilities in the college?                    |  |
|    |     | a <sub>y</sub> Yes b. No                                                     |  |
|    | 18  | What is your rating on hostel facilities?                                    |  |
|    |     | a. Very good b. Good c. Average                                              |  |
|    | 19  | Your remark about college environment?                                       |  |
|    |     | a. Very good b, Good c. Average                                              |  |
|    | 20  | Any Comment:                                                                 |  |
|    |     |                                                                              |  |
|    |     | यह अंग्रा तम्या विमालय सांह निर्दिन्त                                        |  |
|    |     | cizo ally will and allo                                                      |  |
| Na | me  | of the student: Miss Amrcatun Nessa.                                         |  |
|    |     | Bit 6th Semestere. Class Roll No. 88                                         |  |
|    |     |                                                                              |  |